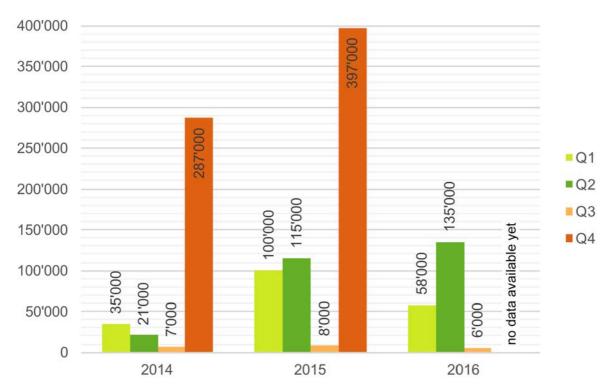

chools for feedback, evaluation and teaching development.

This report presents usage statistics for the period January 2014 - September 2016.

# Total number of online evaluations conducted by Lithuanian schools and total number of repondents: 2014 – 09/2016





#### Number of schools who conducted at least one online evaluation



- ■Schools who conducted at least one evaluation
- \*) Figures for the 4<sup>th</sup> quarter 2016 not yet available. Total for full year expected to be higher.

Statistics 2016



# Number of online evaluations: breakdown by quarter



# Number of schools who conducted at least one online evaluation: breakdown by quarter



Statistics 2016



# Number of evaluations per school



Number of evaluations conducted

# Number of respondents: breakdown by quarter





#### Total number of document downloads: 2014 - 09/2016



#### Document downloads: breakdown by document type



#### Document types

library documents teaching materials and articles

feedback instruments forms for feedback, (self)-assessment, self-reflection, etc.

excel instruments Excel folders and sheets for feedback and evaluation



#### Total number of website sessions: 2014 - 11/2016



## Number of website sessions: breakdown by month





## Number of website sessions: breakdown by region



Statistics 2016



#### Number of website sessions: peak months



- sessions during peak month in spring (may)
- sessions during peak month in autumn (november)
- sessions per year
- \*) Data for december 2016 not yet available. Total for full year expected to be higher.