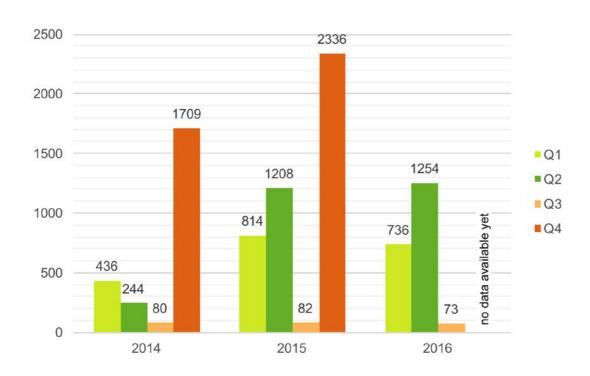

# IQES online Lietuva Usage Statistics 2014 – 2016

IQES online Lietuva – <u>www.iqesonline.lt</u> – is the major web platform used by Lithuanian schools for feedback, evaluation and teaching development.

This report presents usage statistics for the period January 2014 - September 2016.

# Total number of online evaluations conducted by Lithuanian schools and total number of repondents: 2014 – 09/2016





#### Number of schools who conducted at least one online evaluation



- ■Schools who conducted at least one evaluation
- \*) Figures for the 4<sup>th</sup> quarter 2016 not yet available. Total for full year expected to be higher.

Statistics 2016



# Number of online evaluations: breakdown by quarter



# Number of schools who conducted at least one online evaluation: breakdown by quarter



Statistics 2016



# Number of evaluations per school



Number of evaluations conducted

# Number of respondents: breakdown by quarter





#### Total number of document downloads: 2014 - 09/2016



#### Document downloads: breakdown by document type



#### Document types

library documents teaching materials and articles

feedback instruments forms for feedback, (self)-assessment, self-reflection, etc.

excel instruments Excel folders and sheets for feedback and evaluation



#### Total number of website sessions: 2014 - 11/2016



## Number of website sessions: breakdown by month





## Number of website sessions: breakdown by region



Statistics 2016



#### Number of website sessions: peak m