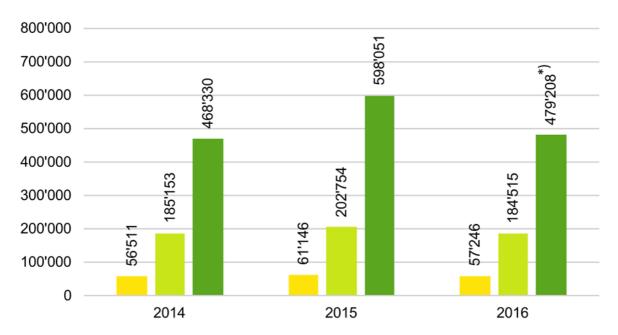

#### Number of website sessions: peak months

- sessions during peak month in spring (may)
- sessions during peak month in autumn (november)
- sessions per year
- \*) Data for december 2016 not yet available. Total for full year expected to be higher.