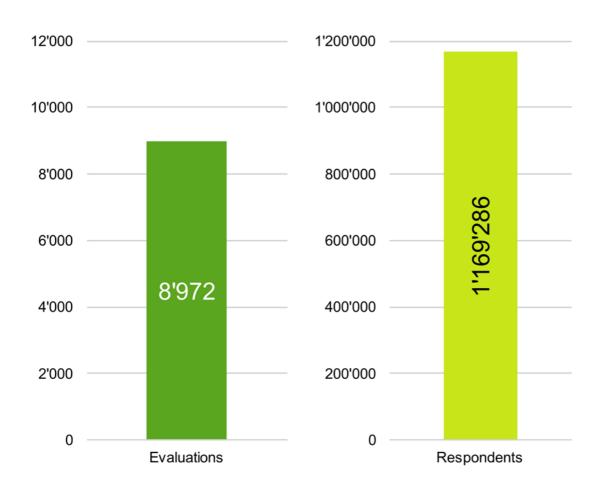

# Total number of online evaluations conducted by Lithuanian schools and total number of repondents: 2014 – 09/2016