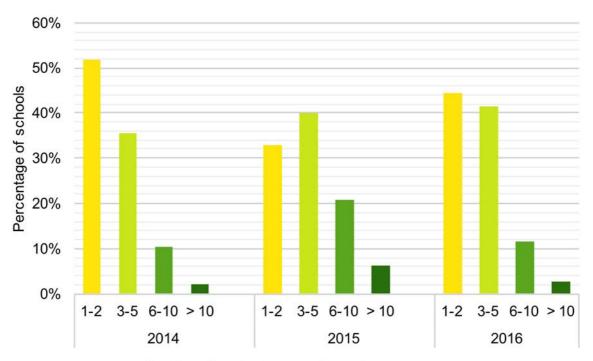

ietuva – <u>www.iqesonline.lt</u> – is the major web platform used by Lithuanian schools for feedback, evaluation and teaching development.

This report presents usage statistics for the period January 2014 - September 2016.

# Total number of online evaluations conducted by Lithuanian schools and total number of repondents: 2014 – 09/2016





#### Number of schools who conducted at least one online evaluation



- ■Schools who conducted at least one evaluation
- \*) Figures for the 4<sup>th</sup> quarter 2016 not yet available. Total for full year expected to be higher.

Statistics 2016



# Number of online evaluations: breakdown by quarter



# Number of schools who conducted at least one online evaluation: breakdown by quarter



Statistics 2016



# Number of evaluations per school



Number of evaluations conducted

# Number of respondents: breakdown by quarter





#### Total number of document downloads: 2014 - 09/2016



#### Document downloads: breakdown by document type



#### Document types

library documents teaching materials and articles

feedback instruments forms for feedback, (self)-assessment, self-reflection, etc.

excel instruments Excel folders and sheets for feedback and evaluation



#### Total number of website sessions: 2014 - 11/2016



## Number of website sessions: breakdown by month





## Number of website sessions: breakdown by region



Statistics 2016



#### Number of website sessions: peak months



- sessions during peak month in spring (may)
- sessions during peak month in autumn (november)
- sessions per year
- \*) Data for december