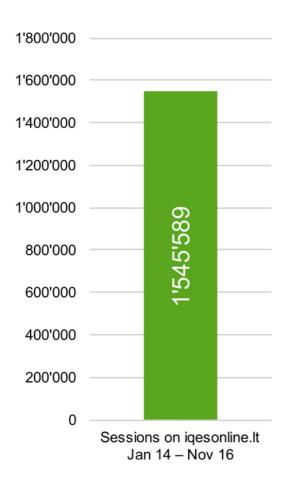

the 4<sup>th</sup> quarter 2016 not yet available. Total for full year expected to be higher.

Statistics 2016



# Number of online evaluations: breakdown by quarter



# Number of schools who conducted at least one online evaluation: breakdown by quarter



Statistics 2016



# Number of evaluations per school



Number of evaluations conducted

# Number of respondents: breakdown by quarter





#### Total number of document downloads: 2014 - 09/2016



#### Document downloads: breakdown by document type



#### Document types

library documents teaching materials and articles

feedback instruments forms for feedback, (self)-assessment, self-reflection, etc.

excel instruments Excel folders and sheets for feedback and evaluation



#### Total number of website sessions: 2014 - 11/2016



## Number of website sessions: breakdown by month





## Number of website sessions: breakdown by region



Statistics 2016



#### Number of website sessions: peak months



- sessions during peak month in spring (may)
- sessions during peak month in autumn (november)
- sessions per year
- \*) Data for december 2016 not yet available. Total for full year expected to be higher.