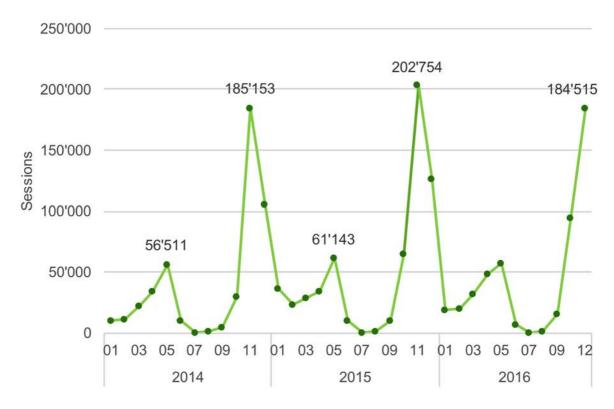

otal for full year expected to be higher.

Statistics 2016



# Number of online evaluations: breakdown by quarter



# Number of schools who conducted at least one online evaluation: breakdown by quarter



Statistics 2016



# Number of evaluations per school



Number of evaluations conducted

# Number of respondents: breakdown by quarter





#### Total number of document downloads: 2014 - 09/2016



#### Document downloads: breakdown by document type



#### Document types

library documents teaching materials and articles

feedback instruments forms for feedback, (self)-assessment, self-reflection, etc.

excel instruments Excel folders and sheets for feedback and evaluation



#### Total number of website sessions: 2014 - 11/2016



## Number of website sessions: breakdown by month





## Number of website sessions: breakdown by region



Statistics 2016



#### Number of website sessions: peak months



- sessions during peak month in spring (may)
- sessions during peak month in autumn (november)
- sessions per year
- \*) Data for december 2016 not yet available. Total for full year expected to be higher.