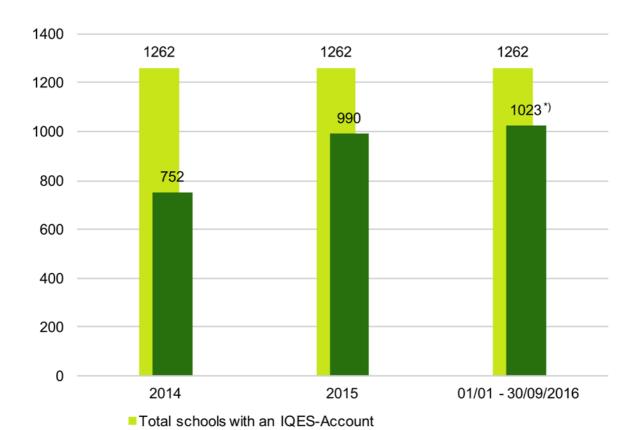

#### Number of schools who conducted at least one online evaluation

- ■Schools who conducted at least one evaluation
- \*) Figures for the 4<sup>th</sup> quarter 2016 not yet available. Total for full year expected to be higher.