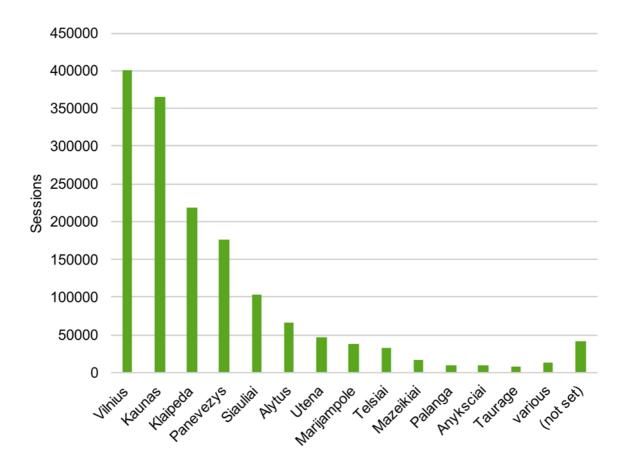

16



# Number of online evaluations: breakdown by quarter



# Number of schools who conducted at least one online evaluation: breakdown by quarter



Statistics 2016



# Number of evaluations per school



Number of evaluations conducted

# Number of respondents: breakdown by quarter





#### Total number of document downloads: 2014 - 09/2016



#### Document downloads: breakdown by document type



#### Document types

library documents teaching materials and articles

feedback instruments forms for feedback, (self)-assessment, self-reflection, etc.

excel instruments Excel folders and sheets for feedback and evaluation



#### Total number of website sessions: 2014 - 11/2016



## Number of website sessions: breakdown by month





## Number of website sessions: breakdown by region



Statistics 2016



#### Number of website sessions: peak months



- sessions during peak month in spring (may)
- sessions during peak month in autumn (november)
- sessions per year
- \*) Data for december 2016 not yet available. Total for full year expected to be higher.