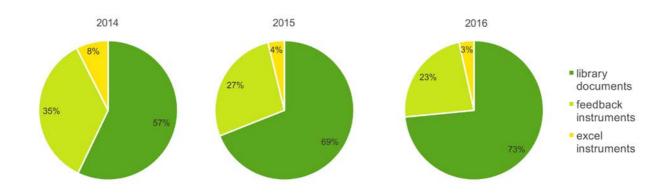

#### Document downloads: breakdown by document type

#### Document types

library documents teaching materials and articles

feedback instruments forms for feedback, (self)-assessment, self-reflection, etc.

excel instruments Excel folders and sheets for feedback and evaluation