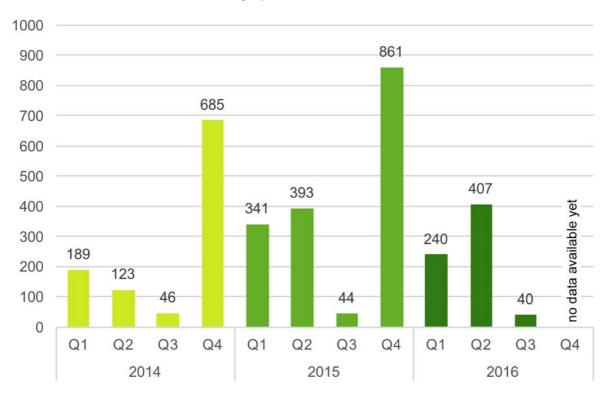

# Number of schools who conducted at least one online evaluation: breakdown by quarter

Statistics 2016