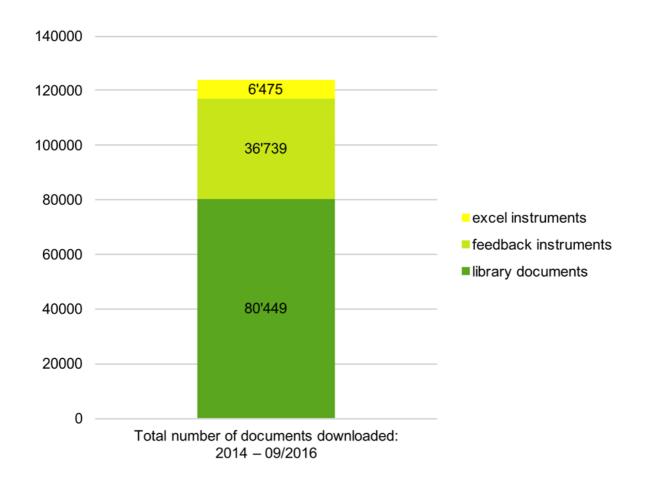

is report presents usage statistics for the period January 2014 - September 2016.

# Total number of online evaluations conducted by Lithuanian schools and total number of repondents: 2014 – 09/2016





#### Number of schools who conducted at least one online evaluation



- ■Schools who conducted at least one evaluation
- \*) Figures for the 4<sup>th</sup> quarter 2016 not yet available. Total for full year expected to be higher.

Statistics 2016



# Number of online evaluations: breakdown by quarter



# Number of schools who conducted at least one online evaluation: breakdown by quarter



Statistics 2016



# Number of evaluations per school



Number of evaluations conducted

# Number of respondents: breakdown by quarter





#### Total number of document downloads: 2014 - 09/2016



#### Document downloads: breakdown by document type



#### Document types

library documents teaching materials and articles

feedback instruments forms for feedback, (self)-assessment, self-reflection, etc.

excel instruments Excel folders and sheets for feedback and evaluation



#### Total number of website sessions: 2014 - 11/2016



## Number of website sessions: breakdown by month





## Number of website sessions: breakdown by region



Statistics 2016



#### Number of website sessions: peak months



- sessions during peak month in spring (may)
- sessions during peak month in autumn (november)
- sessions per year
- \*) Data for december 2016 not yet available. Total for full year expected to be higher.